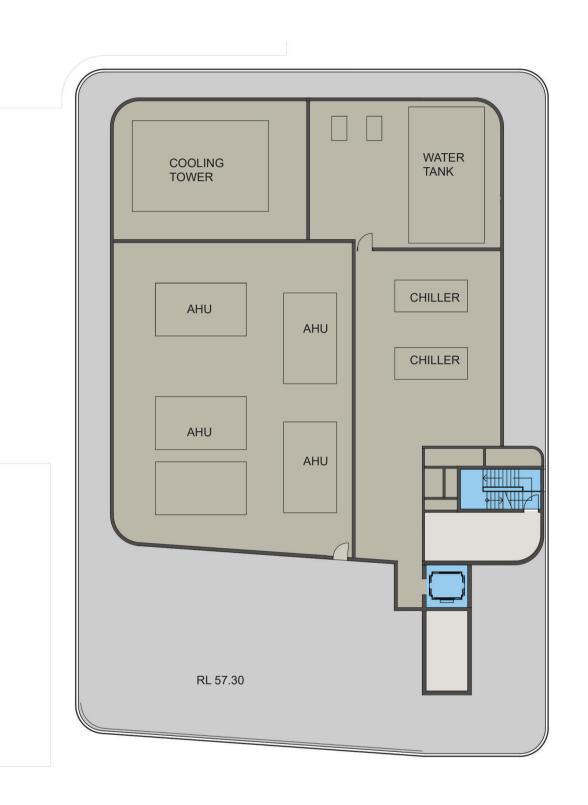

## **COMMERCIAL TOWER - REVISED PLANT ROOM DESIGN**

2 PLANT ROOM ROOF PLAN 1:250@A1 PREVIOUSLY PROPOSED VOLUME: 3965.5 M3

REVISED VOLUME: 3236 M3

OVERALL REDUCTION IN VOLUME 729.5 M3
18.4% REDUCTION OF ORIGINAL ENVELOPE