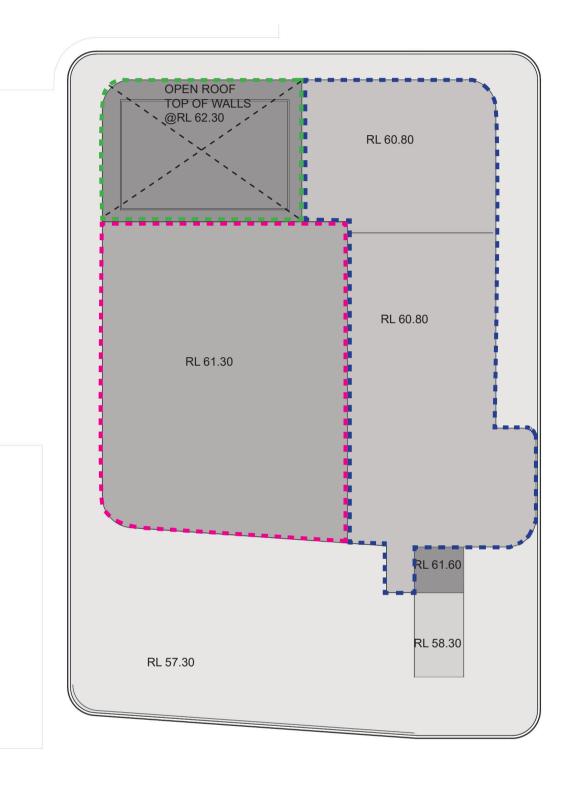

## **COMMERCIAL TOWER - REVISED PLANT ROOM DESIGN**

2 PLANT ROOM ROOF PLAN 1:250@A1 PREVIOUSLY PROPOSED VOLUME: 3965.5 M3

REVISED VOLUME: 3236 M3

OVERALL REDUCTION IN VOLUME 729.5 M3
18.4% REDUCTION OF ORIGINAL ENVELOPE

3 PLANT ROOM PREVIOUS AND REVISED VOLUME NTS

NOTES:
This document describes a Design Intent only
Written dimensions take precedence over scaling and are to be checked on site.
Refer to all project documentation before commencing work.