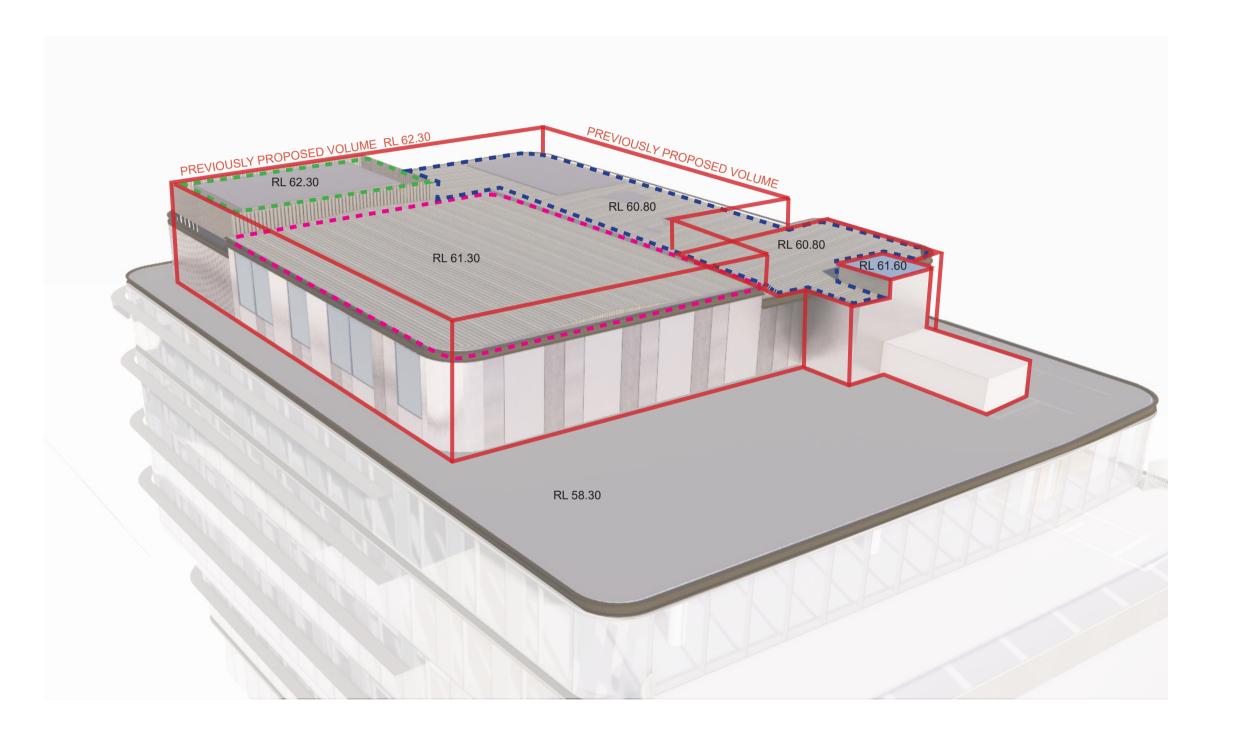

## **COMMERCIAL TOWER - REVISED PLANT ROOM DESIGN**

2 PLANT ROOM ROOF PLAN 1:250@A1 PREVIOUSLY PROPOSED VOLUME: 3965.5 M3

REVISED VOLUME: 3236 M3

OVERALL REDUCTION IN VOLUME 729.5 M3
18.4% REDUCTION OF ORIGINAL ENVELOPE

3 PLANT ROOM PREVIOUS AND REVISED VOLUME NTS

NOTES:
This document describes a Design Intent only
Written dimensions take precedence over scaling and are to be checked on site.
Refer to all project documentation before commencing work.